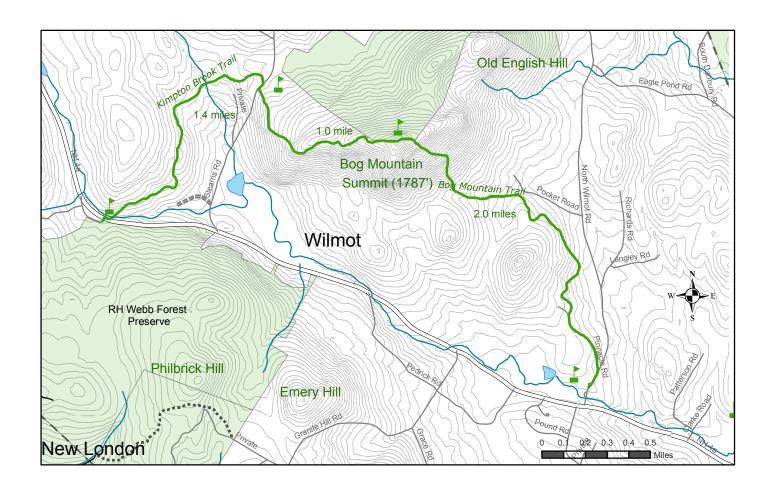

## Trail 7 NH Route 4A to Wilmot Center

Total Distance: 4.4 miles Estimated time: 3 hours
Total Ascents: 800 feet Total Descents: 1100 feet

**Overview:** This section of the SRKG is a mixture of well-developed wooded trails and woods-logging roads with one uphill section. From an elevation of approximately 1200 ft. at NH Route 4A it rises up to 1800 ft. at the summit of Bog Mountain and finishes at 900 ft. elevation in Wilmot Center. Deer, turkeys, bears and moose have been seen by hikers on this trail.

**Finding the Trailheads:** The <u>western trailhead</u> is just off NH Route 4A, where Trail 6 intersects at School House Road, 2.4 mi. west of North Wilmot Road. Parking is available at this location. The <u>eastern trailhead</u> uses the parking area at Wilmot Town Hall. From NH Route 11 go 3 mi. west on NH Route 4A and turn right on North Wilmot Road. The Town Hall is on the left after about 80 yd.